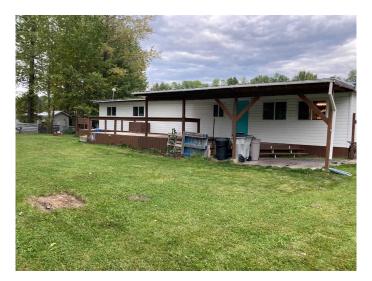

### \$64,900

4 Bedroom, 2.00 Bathroom, 1,590 sqft Mobile on 0.00 Acres

NONE, Rural Yellowhead County, Alberta

This 4 bedroom 2 bathroom home includes large kitchen with lots of counter space and large pantry and a primary bedroom oasis with gas fireplace, large ensuite and private deck. Kitchen was renovated in 2019 and includes drinking water filtration and great spice storage beside the fridge. This home is for its next family with "locker style" storage for everyone, greenhouse for the gardener and fully fenced yard for children and pets. Relax under the covered deck or out by the firepit. Large lot with many trees in a family friendly mobile park.

Built in 1979