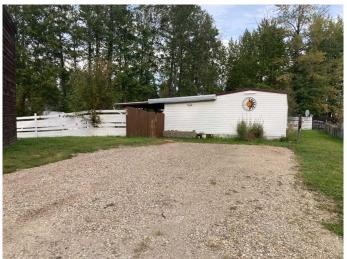

### \$64,900

4 Bedroom, 2.00 Bathroom, 1,590 sqft Mobile on 0.00 Acres

NONE, Rural Yellowhead County, Alberta

This 4 bedroom 2 bathroom home includes large kitchen with lots of counter space and large pantry and a primary bedroom oasis with gas fireplace, large ensuite and private deck. Kitchen was renovated in 2019 and includes drinking water filtration and great spice storage beside the fridge. This home is for its next family with "locker style" storage for everyone, greenhouse for the gardener and fully fenced yard for children and pets. Relax under the covered deck or out by the firepit. Large lot with many trees in a family friendly mobile park.