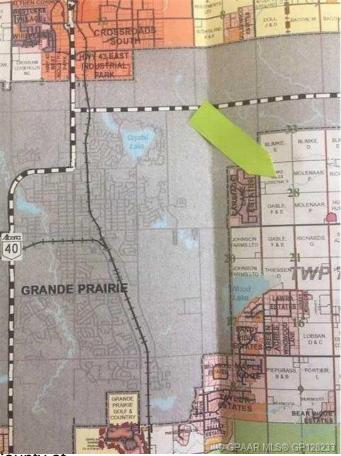

## \$1,550,000

0 Bedroom, 0.00 Bathroom, Agri-Business on 149.00 Acres

NONE, Rural Grande Prairie No. 1, County of, Alberta

149+/- acres across from the road from Carriage Lane Estates. Excellent development quarter, with no pipelines or well sites on this property. Services close by. This property has remained in the county after annexation. Great potential!!

### **Community Information**

| Address     | Pt. Of Nw-28-71-5-w6                  |
|-------------|---------------------------------------|
| Subdivision | NONE                                  |
| City        | Rural Grande Prairie No. 1, County of |
| County      | Grande Prairie No. 1, County of       |
| Province    | Alberta                               |
| Postal Code | T8V 2Z8                               |