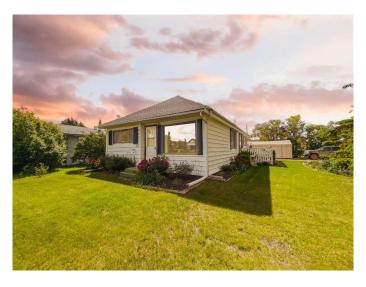

## \$89,000

3 Bedroom, 1.00 Bathroom, 1,059 sqft Residential on 0.17 Acres

NONE, Rycroft, Alberta

Cozy bungalow on beautifully landscaped corner lot; many perennials, mature trees and bushes. Cover all building with workshop and garden shed included. Inside, you have a kitchen with ample cupboard space and a breakfast bar! Dining area has windows that look North. Living room is large and has the front entrance as well. Two bedrooms and a 4 pc bathroom with tub/shower combo. Main floor laundry room could also be converted back into a third bedroom or office, if desired. Back porch/boot room enters on to a large sun deck when you are ready to relax! Downstairs, you have a cold room, lots of storage and high efficiency furnace with HWT(2017). Outside, lots of parking, a partially fenced yard, raised beds, lilac bushes and gardens surround the property. Call to book your showing today!