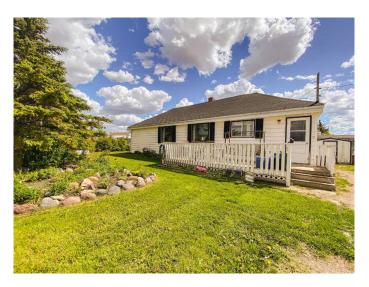

## \$89,000

3 Bedroom, 1.00 Bathroom, 1,059 sqft Residential on 0.17 Acres

NONE, Rycroft, Alberta

Cozy bungalow on beautifully landscaped corner lot; many perennials, mature trees and bushes. Cover all building with workshop and garden shed included. Inside, you have a kitchen with ample cupboard space and a breakfast bar! Dining area has windows that look North. Living room is large and has the front entrance as well. Two bedrooms and a 4 pc bathroom with tub/shower combo. Main floor laundry room could also be converted back into a third bedroom or office, if desired. Back porch/boot room enters on to a large sun deck when you are ready to relax! Downstairs, you have a cold room, lots of storage and high efficiency furnace with HWT(2017). Outside, lots of parking, a partially fenced yard, raised beds, lilac bushes and gardens surround the property. Call to book your showing today!