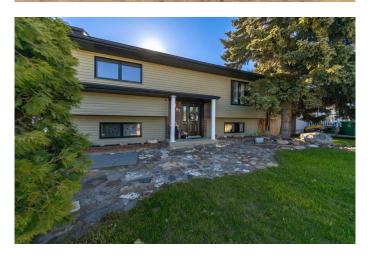

# \$329,900

4 Bedroom, 3.00 Bathroom, 1,500 sqft Residential on 0.20 Acres

NONE, Lashburn, Saskatchewan

Spacious 3 level split home with a double attached garage. This place is located in Lashburn, and has had new flooring throughout the main floor. The bright kitchen with and island has lots of counter space, you also have main floor laundry with access to the garage. There are 2 bedrooms on the upper level and 2 bedroom on the lower level. The lower level family room has a gas fireplace. The backyard has a garden area . with a large deck the a covered area for bbqing and fenced for dogs come and have a look.

#### **Exterior**

Exterior Features None

Lot Description Back Yard, Garden

Roof Asphalt Shingle

Construction Wood Frame

Foundation Poured Concrete