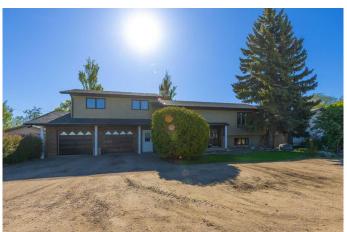

# \$329,900

4 Bedroom, 3.00 Bathroom, 1,500 sqft Residential on 0.20 Acres

NONE, Lashburn, Saskatchewan

Spacious 3 level split home with a double attached garage. This place is located in Lashburn, and has had new flooring throughout the main floor. The bright kitchen with and island has lots of counter space, you also have main floor laundry with access to the garage. There are 2 bedrooms on the upper level and 2 bedroom on the lower level. The lower level family room has a gas fireplace. The backyard has a garden area . with a large deck the a covered area for bbqing and fenced for dogs come and have a look.

# of Garages 2