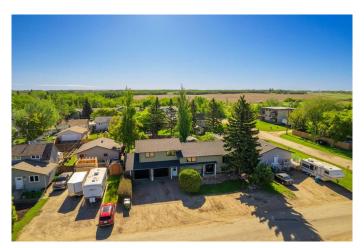

# \$329,900

4 Bedroom, 3.00 Bathroom, 1,500 sqft Residential on 0.20 Acres

NONE, Lashburn, Saskatchewan

Spacious 3 level split home with a double attached garage. This place is located in Lashburn, and has had new flooring throughout the main floor. The bright kitchen with and island has lots of counter space, you also have main floor laundry with access to the garage. There are 2 bedrooms on the upper level and 2 bedroom on the lower level. The lower level family room has a gas fireplace. The backyard has a garden area . with a large deck the a covered area for bbqing and fenced for dogs come and have a look.

# **Community Information**

Address 87 3 Street

Subdivision NONE

City Lashburn

County Saskcatchewan

Province Saskatchewan

Postal Code S0M 1H0