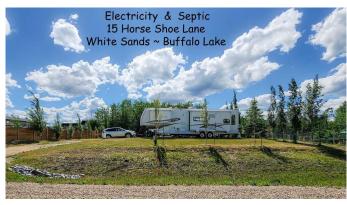

### \$169,000

0 Bedroom, 0.00 Bathroom, Land on 0.44 Acres

NONE, White Sands, Alberta

Life is better at the lake! Experience the relaxing vibes as you take in this charming property. This nearly half acre flat lot backs unto a municipal reserve which blends the function of the lot with the beauty of nature all around. It is equipped with RV hook ups, making it perfect for someone to pull in and peacefully relax on the attached deck area. This property is LANDSCAPED, PARTIALLY FENCED, has a SHELTERLOGIC STORAGE UNIT and also has a COZY SHED/BUNKHOUSE WITH ELECTRICITY. The eye-catching CUSTOM GRAIN BIN FIRE PIT area is a rare treasure that will surely impress! There is a charming little hidden children's fairy garden in the trees to discover. This property has NATURAL GAS TO THE PROPERTY LINE, ELECTRICITY on the lot & SEPTIC HOLDING TANK. WATER is available at the nearby White Sands water filing station. The 3-slide 5th wheel is also available for separate sale. Use this land as it is for a seasonal getaway or build your permanent country home! The White Sands community of Buffalo Lake offers 9 beach access points for both Summer & Winter outdoor activities â€"Various Summer water sports ~ fishing ~ walking/biking pathways ~ community hall ~ basketball, tennis & pickle ball courts ~ snowmobiling ~ cross country skiing ~ ice skating ~ Central Alberta nature lover's paradise! There are also many community events to take part in, including a Canada Day parade that goes right past this

## **Community Information**

Address 15 Horse Shoe

Subdivision NONE

City White Sands

County Stettler No. 6, County of

Province Alberta
Postal Code T0C 3B0