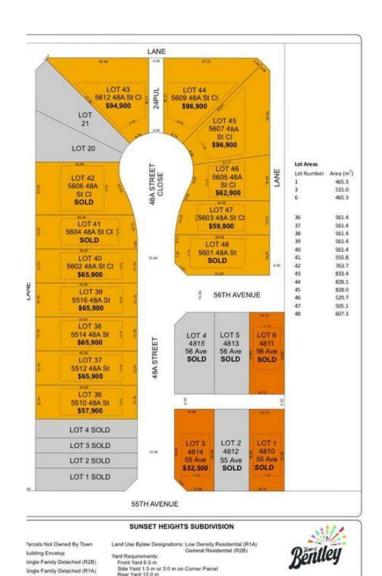

# \$57,900 - 5510 48a Street, Bentley

MLS® #A2141082

## \$57,900

0 Bedroom, 0.00 Bathroom, Land on 0.14 Acres

NONE, Bentley, Alberta

Discover the perfect place to build your dream home in the new, "Sunset Heights Subdivision,― of the Town of Bentley. These residential lots offer picturesque views of the Blindman Valley and Medicine Hills and allow you to enjoy a serene small-town atmosphere, ideal for family living, where you can get to know your neighbor. Located near Gull Lake, 18km from Sylvan Lake, and 24 km to Lacombe, you'II have easy access to, swimming, boating, and camping as well as larger community amenities in proximity such as hospital, and extensive shopping. Bentley's boutique shops, grocery store and K-12 school in town, will meet your daily needs. Bike or walk the 3.5km paved path to Aspen Beach Provincial Park or the 4.5 km paved path to Sandy Point Beach, Campground and Boat Launch. Enjoy the vibrant community spirit with facilities such as a skating and hockey rink, curling rink, playgrounds, and major community events such as the annual Bentley Rodeo or the Farmers Market. Each lot is fully serviced to the lot line with water, sewer, 200-amp power services, gas, phone, and cable. Enjoy the convenience of paved streets, curbs, and gutters in this charming well-equipped neighborhood. Come find out why they call Bentley "The Place to Be.―

### **Essential Information**

MLS® # A2141082

Price \$57,900

Bathrooms 0.00
Acres 0.14

Type Land

Sub-Type Residential Land

Status Active

## **Community Information**

Address 5510 48a Street

Subdivision NONE
City Bentley

County Lacombe County

Province Alberta
Postal Code T0C 0J0

### **Exterior**

Lot Description Views

#### **Additional Information**

Date Listed June 14th, 2024

Days on Market 371 Zoning R2