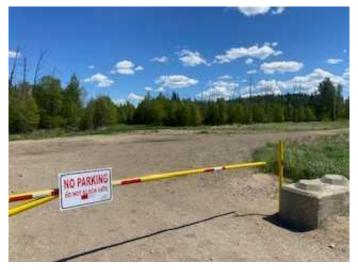

## \$449,000

0 Bedroom, 0.00 Bathroom, Land on 23.13 Acres

NONE, Whitecourt, Alberta

Ideal holding property for future development. Whitecourt is on the cusp of expansion. 23.13 raw acres zoned commercial next to Dahl Drive, easy access to Highway 43 and railway. Assessed at \$700,000, this is a great deal for under \$20,000 an acre!