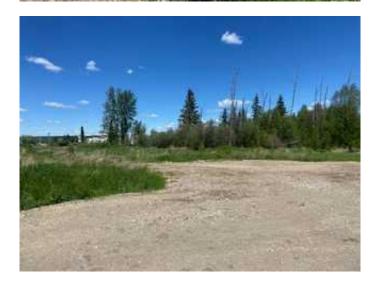

## \$449,000

0 Bedroom, 0.00 Bathroom, Land on 23.13 Acres

NONE, Whitecourt, Alberta

Ideal holding property for future development. Whitecourt is on the cusp of expansion. 23.13 raw acres zoned commercial next to Dahl Drive, easy access to Highway 43 and railway. Assessed at \$700,000, this is a great deal for under \$20,000 an acre!