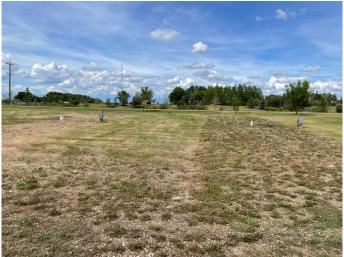

### \$21,091

0 Bedroom, 0.00 Bathroom, Land on 0.09 Acres

NONE, Rosemary, Alberta

Make the smart move to a modular home park in Rosemary, Alberta, where comfort, community, and convenience come together. For Sale: Prime Modular Home Park Lots! Prices starting at \$19,900. Discover the perfect place to build your dream home in our exceptional modular home park in this charming village. We are excited to offer a selection of lots with a variety of sizes and locations! Whether you're looking to downsize, invest, or start fresh, these lots provide an ideal foundation for a comfortable and convenient lifestyle. Utilities Ready: All lots are equipped with essential utilities, including water, electricity, and sewer connections, ensuring a hassle-free setup. Community Amenities: Take advantage of shared amenities such as parks, recreational areas and the school is right there too! Take the chance to secure your spot in this modular home park. Contact today to schedule a tour and learn more about available lots and pricing on these bareland condominium lots. Start planning your future in a place you'll love to call home! Contact for price list and other available lots.

#### **Amenities**

Amenities Community Gardens, Park

#### **Exterior**

Lot Description Cleared, Interior Lot, Level, Rectangular Lot