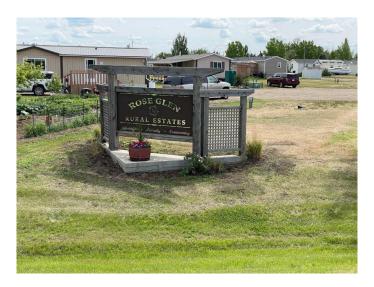

### \$21,091

0 Bedroom, 0.00 Bathroom, Land on 0.09 Acres

NONE, Rosemary, Alberta

Make the smart move to a modular home park in Rosemary, Alberta, where comfort, community, and convenience come together. For Sale: Prime Modular Home Park Lots! Prices starting at \$19,900. Discover the perfect place to build your dream home in our exceptional modular home park in this charming village. We are excited to offer a selection of lots with a variety of sizes and locations! Whether you're looking to downsize, invest, or start fresh, these lots provide an ideal foundation for a comfortable and convenient lifestyle. Utilities Ready: All lots are equipped with essential utilities, including water, electricity, and sewer connections, ensuring a hassle-free setup. Community Amenities: Take advantage of shared amenities such as parks, recreational areas and the school is right there too! Take the chance to secure your spot in this modular home park. Contact today to schedule a tour and learn more about available lots and pricing on these bareland condominium lots. Start planning your future in a place you'll love to call home! Contact for price list and other available lots.

#### **Exterior**

Lot Description Cleared, Interior Lot, Level, Rectangular Lot