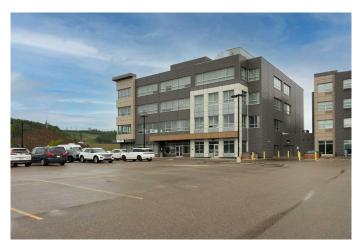

# \$23 - 310, 420 Taiganova Crescent, Fort McMurray

MLS® #A2145271

#### \$23

0 Bedroom, 0.00 Bathroom, Commercial on 3.98 Acres

Taiga Nova Eco Industrial Park, Fort McMurray, Alberta

Give your business an enviable home in the Sawridge Centre Office & Retail Complex. Available on flexible terms, this business centre is Strategically located in a high-exposure area in the sought-after Taiga Nova Industrial Park adjacent to Hwy 63. 7 km from Downtown Fort McMurray with close proximity to residential communities and commercial districts of Eagle Ridge, Stone Creek, Timberlea and Parsons Creek. Convenient access and easy travel to downtown and Fort McMurray's northern businesses and mining operations are only 15 minutes from the Suncor Base plant and 25 minutes to Syncrude.

Complimented with ample surface and underground parking and signage opportunities

Access to both public and industry transit, making this location an easy commute to work or work and stay at the hotel

Affordable Rates starting at \$23.00 PSF, Flexible terms. Operating Costs \$13.50 PSF includes utilities