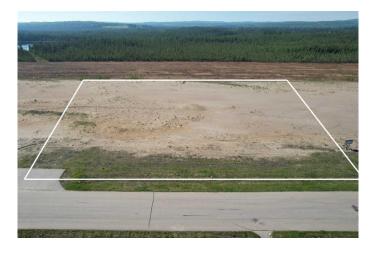

## \$667,500

0 Bedroom, 0.00 Bathroom, Land on 2.67 Acres

NONE, Whitecourt, Alberta

High and open 2.67 acres, ready to build. Developer can also build to suit. 4 adjoining lots available as well. Easy highway access. Centrally located next to main industrial in the town with good highway access, east end of Whitecourt.