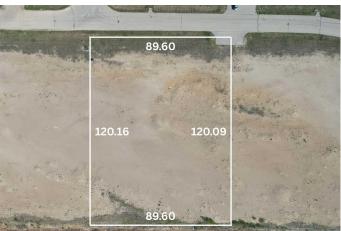

## \$667,500

0 Bedroom, 0.00 Bathroom, Land on 2.67 Acres

NONE, Whitecourt, Alberta

High and open 2.67 acres, ready to build. Developer can also build to suit. 4 adjoining lots available as well. Easy highway access. Centrally located next to main industrial in the town with good highway access, east end of Whitecourt.

MLS® # A2147420

Price \$667,500

Bathrooms 0.00 Acres 2.67 Type Land

Sub-Type Commercial Land

Status Active