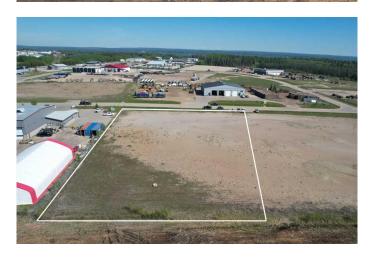

## \$667,500

0 Bedroom, 0.00 Bathroom, Land on 2.31 Acres

NONE, Whitecourt, Alberta

2.67 acres for industrial developement with adjoining lots available. Seller / developer can also build to suit. Easy paved access to highway. Great location next to other industrial development.