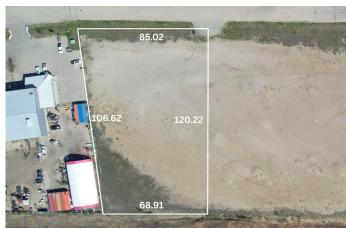

## \$667,500

0 Bedroom, 0.00 Bathroom, Land on 2.31 Acres

NONE, Whitecourt, Alberta

2.67 acres for industrial developement with adjoining lots available. Seller / developer can also build to suit. Easy paved access to highway. Great location next to other industrial development.

# **Essential Information**

MLS® # A2147422 Price \$667,500

Bathrooms 0.00
Acres 2.31
Type Land

Sub-Type Commercial Land

Status Active