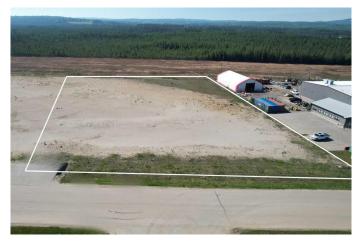

## \$667,500

0 Bedroom, 0.00 Bathroom, Land on 2.31 Acres

NONE, Whitecourt, Alberta

2.67 acres for industrial developement with adjoining lots available. Seller / developer can also build to suit. Easy paved access to highway. Great location next to other industrial development.