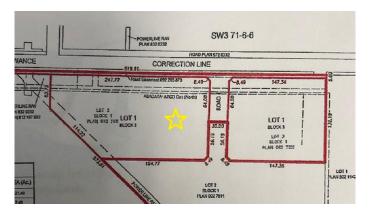

### \$1,800,000

0 Bedroom, 0.00 Bathroom, Land on 8.00 Acres

NONE, Rural Grande Prairie No. 1, County of, Alberta

Correction Line West Industrial. Just south of Grande Prairie with convenient access to Highway 40, Correction Line, 116 st and future southwest bypass. This RM-1 Industrial land is some of the only available Industrial land on south side of town. Subdivision is now approved for 5 and 8 acre lots and flexibility available for larger parcels if desired. Lots will include: paved roads, power, gas, Aquatera water and County taxes. Great visibility from Correction Line, 116 St and future South West Bypass. Contact your realtor for more details or information package. Vendor is a licensed REALTOR® in the Province of Alberta

### **Additional Information**

Date Listed July 10th, 2024

Days on Market 343
Zoning RM-1