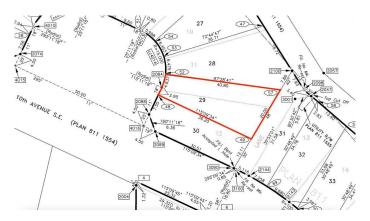

#### **Community Information**

Address 140 10 Avenue Se

Subdivision Bankview

City Drumheller

County Drumheller

Province Alberta

Postal Code T0J 0Y6

#### **Additional Information**

Date Listed July 10th, 2024

Days on Market 392

Zoning ND