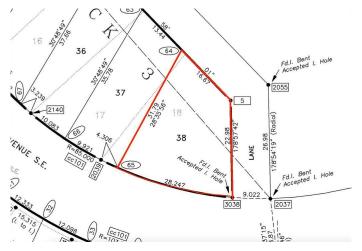

### **Community Information**

Address 176 10 Avenue Se

Subdivision Bankview

City Drumheller

County Drumheller

Province Alberta

Postal Code T0J 0Y6

#### **Additional Information**

Date Listed July 10th, 2024

Days on Market 401

Zoning ND