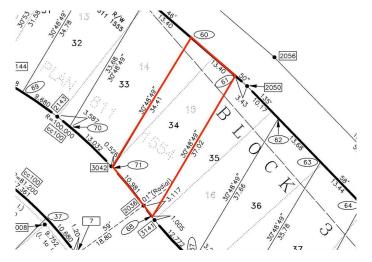

#### **Community Information**

Address 160 10 Avenue Se

Subdivision Bankview

City Drumheller

County Drumheller

Province Alberta

Postal Code T0J 0Y6

#### **Additional Information**

Date Listed July 17th, 2024

Days on Market 385

Zoning ND