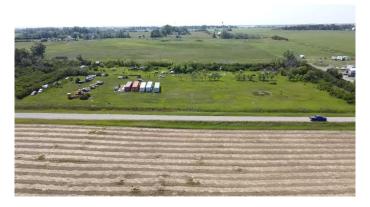

### \$300,000

0 Bedroom, 0.00 Bathroom, Land on 5.04 Acres

NONE, Rural Wheatland County, Alberta

Unique opportunity to own 5.04 Acres just minutes east of Gleichen in Wheatland County. Great location close to town and only 350 meters of gravel road from the paved highway. Property has electricity running to the garage already with gas close by. AG zoning so the possibilities are endless. Car's and metal are being cleaned up with the option to keep the sea can containers if interested. Price is plus GST

### **Essential Information**

MLS® # A2149802

Price \$300,000

Bathrooms 0.00 Acres 5.04

Type Land

Sub-Type Residential Land

Status Active