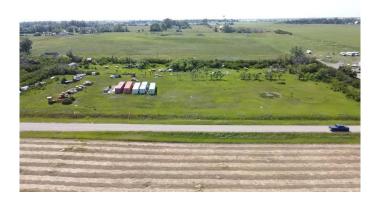

### \$300,000

0 Bedroom, 0.00 Bathroom, Land on 5.04 Acres

NONE, Rural Wheatland County, Alberta

Unique opportunity to own 5.04 Acres just minutes east of Gleichen in Wheatland County. Great location close to town and only 350 meters of gravel road from the paved highway. Property has electricity running to the garage already with gas close by. AG zoning so the possibilities are endless. Car's and metal are being cleaned up with the option to keep the sea can containers if interested. Price is plus GST

### **Essential Information**

MLS® # A2149802

Price \$300,000

Bathrooms 0.00 Acres 5.04

Type Land

Sub-Type Residential Land

Status Active