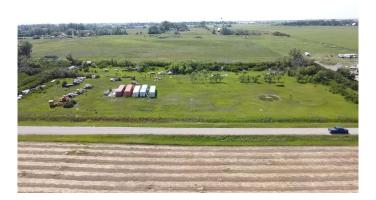

### \$300,000

0 Bedroom, 0.00 Bathroom, Land on 5.04 Acres

NONE, Rural Wheatland County, Alberta

Unique opportunity to own 5.04 Acres just minutes east of Gleichen in Wheatland County. Great location close to town and only 350 meters of gravel road from the paved highway. Property has electricity running to the garage already with gas close by. AG zoning so the possibilities are endless. Car's and metal are being cleaned up with the option to keep the sea can containers if interested. Price is plus GST

### **Essential Information**

MLS® # A2149802

Price \$300,000

Bathrooms 0.00 Acres 5.04

Type Land

Sub-Type Residential Land

Status Active