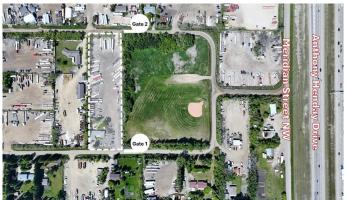

# \$2,500,000

0 Bedroom, 0.00 Bathroom, Land on 2.99 Acres

Maple Ridge Industrial, Edmonton, Alberta

Prime Industrial Property in Maple Ridge
Situated on approximately 3 acres in the
Maple Ridge Industrial area, this property
offers unparalleled access and convenience.
The site is situated on a loop which allows two
entry/exit gates, enabling efficient
drive-through capabilities for seamless
operations.

Income-Generating Potential

• Current Revenue: The property currently

rents out 15-20 semi-truck parking spaces on a month-to-month basis, offering additional income.

• Expansion Opportunity: With the capacity to park 50-70 semi-trucks on site, there is significant potential for increased revenue. This property is ideal for businesses or owner/user seeking a well-connected, versatile, and income-generating industrial space. Don't miss the opportunity to capitalize on this prime location.