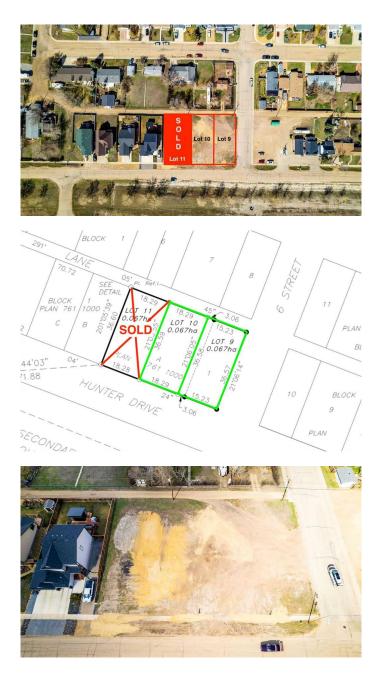

#### \$50,000

0 Bedroom, 0.00 Bathroom, Land on 0.15 Acres

Downtown Drumheller, Drumheller, Alberta

Only two lots left, lot 9 & 10. Desirable lots for sale in Nacmine, Drumheller, across from the infamous Nacmine Store and some of Drumheller's finest homes. Services to the curb. The water and sewer are installed for both lots as of April 2024. A short hop to drive on the historic Dinosaur Trail, just west of Drumheller. The Land use is NCD (Neighbourhood Commercial District). Price is per lot, each lot is approx: 36.6 m deep x 18.28 m wide (approx 120 ft x 60 ft approx .067 ha per lot). Subdivision is complete, addresses will change once the municipality assigns the new civic address. Buyer must fill out a development permit application sheet as part of the offer outlining what they will build, who their contractor is, and outline the timeline that starts substantial construction within 8 months and completes construction with 24 months. Offers must be left open for 3 weeks from the date submitted.

#### **Community Information**

| Address     | Lot 9, 572a Hunter Drive |
|-------------|--------------------------|
| Subdivision | Downtown Drumheller      |
| City        | Drumheller               |
| County      | Drumheller               |
| Province    | Alberta                  |
| Postal Code | T0J 0Y0                  |