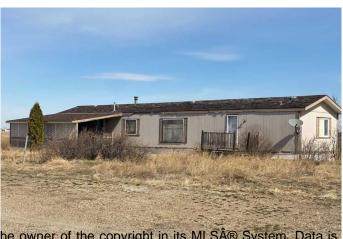

### \$280,000

0 Bedroom, 0.00 Bathroom, Commercial on 0.00 Acres

NONE, Patricia, Alberta

GREAT LOCATION, this property is minutes away to Dinosaur Park, the UNESCO World Heritage Site: COMMERCIAL, RESIDENTIAL PROPERTY WITH LAND. Great Investment and COMMERCIAL Property approx 2800 SF on 3.67 Acers of Land inclding House ( Approx. 1500 sf )at the CORNER of Pr130 and HIGHWAY 544 previously known as DINOSOUR COUNTRY STORE (According to seller, before there was Gas station, Convenience store, restaurant Aand other services). Property have huge potential for future buyer to setup businesses like RV parking, Room rentals or other with permission from Nowell county. The property consists of a convenience store, liquor store, gas bar and a campground with 10 fully serviced sites. A licensed cafe was just added to the mix of offerings this year. Also included is a 3 bedroom 16'x18' modular home (built in 1996) that allows for easy management of the business. The COMMERCIAL Property and home is situated on 3.69 acres of land in Patricia, a hamlet in Southern Alberta, Newell County just 20 kms. northeast of Hwy. 1. Newell County area the richest ranching, irrigated agriculture prodction, oil and gas tourist, recreation, , and scenic regions in Alberta. Once setup it may be a profitable tourist centre and popular destination site for Locals around. Data used for Listing is approximate. Property with Land is Sold As is, where is by seller. Call Realtor for showing.