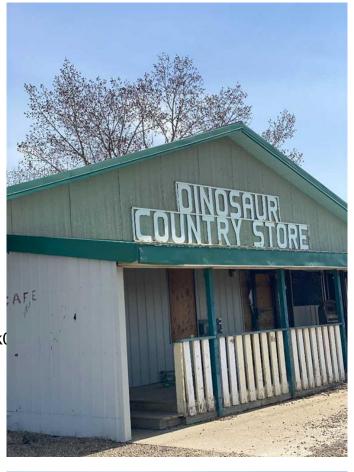

### \$280,000

0 Bedroom, 0.00 Bathroom, Commercial on 0.00 Acres

NONE, Patricia, Alberta

GREAT LOCATION, this property is minutes away to Dinosaur Park, the UNESCO World Heritage Site: COMMERCIAL, RESIDENTIAL PROPERTY WITH LAND. Great Investment and COMMERCIAL Property approx 2800 SF on 3.67 Acers of Land inclding House ( Approx. 1500 sf )at the CORNER of Pr130 and HIGHWAY 544 previously known as DINOSOUR COUNTRY STORE (According to seller, before there was Gas station, Convenience store, restaurant Aand other services). Property have huge potential for future buyer to setup businesses like RV parking, Room rentals or other with permission from Nowell county. The property consists of a convenience store, liquor store, gas bar and a campground with 10 fully serviced sites. A licensed cafe was just added to the mix of offerings this year. Also included is a 3 bedroom 16'x18' modular home (built in 1996) that allows for easy management of the business. The COMMERCIAL Property and home is situated on 3.69 acres of land in Patricia, a hamlet in Southern Alberta, Newell County just 20 kms. northeast of Hwy. 1. Newell County area the richest ranching, irrigated agriculture prodction, oil and gas tourist, recreation, , and scenic regions in Alberta. Once setup it may be a profitable tourist centre and popular destination site for Locals around. Data used for Listing is approximate. Property with Land is Sold As is, where is by seller. Call Realtor for showing.