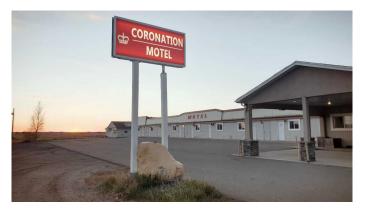

# \$999,000 - 5505 Highway 12 W, Coronation

MLS® #A2151513

### \$999,000

0 Bedroom, 0.00 Bathroom, Commercial on 5.55 Acres

NONE, Coronation, Alberta

40 ROOM & A SEPARATE HOUSE. OUT OF 40 ROOM, 11 KITCHENETTS. FACED ON HIGHWAY 12. EASY OPERATION. 5.5 ACERS AT THE INTERSECTION OF HIGHWAY 12 AND THE ENTRANCE OF THE TOWN. THERE IS A LOT OF POTENTIAL.