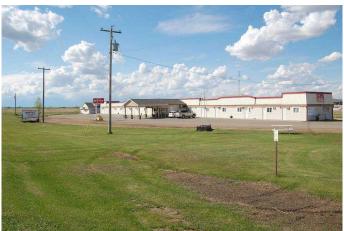

# \$999,000 - 5505 Highway 12 W, Coronation

MLS® #A2151513

### \$999,000

0 Bedroom, 0.00 Bathroom, Commercial on 5.55 Acres

NONE, Coronation, Alberta

40 ROOM & A SEPARATE HOUSE. OUT OF 40 ROOM, 11 KITCHENETTS. FACED ON HIGHWAY 12. EASY OPERATION. 5.5 ACERS AT THE INTERSECTION OF HIGHWAY 12 AND THE ENTRANCE OF THE TOWN. THERE IS A LOT OF POTENTIAL.