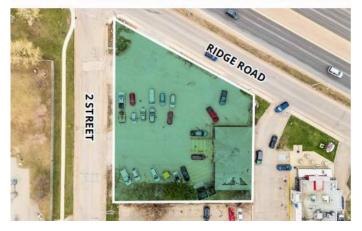

#### **Essential Information**

MLS® # A2152969 Price \$1,000,000

Bathrooms 0.00 Acres 0.00 Year Built 1982

Type Commercial

Sub-Type Retail
Status Active

# **Community Information**

Address 220 Ridge Road

Subdivision Downtown\_Strathmore

City Strathmore

County Wheatland County

Province Alberta

Postal Code T1P 1B8

#### **Additional Information**

Date Listed July 26th, 2024

Days on Market 327

Zoning CHWY