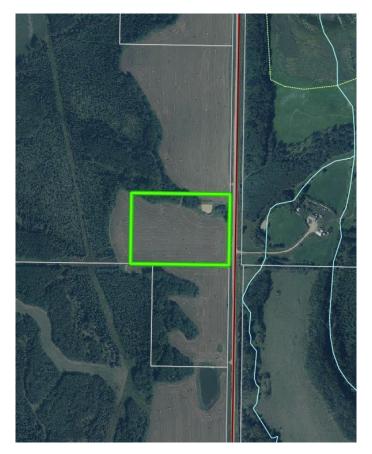

#### \$78,500

0 Bedroom, 0.00 Bathroom, Land on 10.21 Acres

NONE, Lac La Biche, Alberta

Private, newly subdivided acreage. Quiet setting less than ten minutes to Lac La Biche and less than fifteen minutes to Plamondon. 10.2 acres of deeded land, approach and building site ready for you to plan and build your dream home. Partially cleared, call today for more information.

MLS® # A2153032

Price \$78,500

Bathrooms 0.00 Acres 10.21 Type Land

Sub-Type Residential Land

Status Active

## **Community Information**

Address 67276 Rge Rd 151 Road

Subdivision NONE

City Lac La Biche

County Lac La Biche County

Province Alberta
Postal Code T0A 2C2