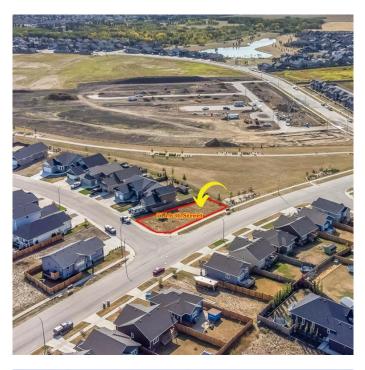

#### \$114,900

0 Bedroom, 0.00 Bathroom, Land on 0.16 Acres

Parkview Estates, Lloydminster, Alberta

The perfect location to build your new home! This south facing backyard lot ensures maximum privacy in your backyard as the lot backs up against a large green space - you will have no rear yard neighbors backing directly on to your new home. This large irregular shaped corner lot features 6855 square feet of space and is irregular in shape. Lots of different options for you to build your new home. Create RV parking in the backyard with access off 72 Ave... One neighbor instead of two is a bonus. Add to this the fact you back out of your driveway into the crescent mean you will hardly ever need to wait for traffic. Exceptionally priced and ready to build on.

## Exterior

Lot Description Backs on to Park/Green Space, Corner Lot