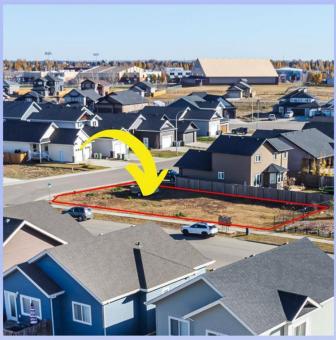

#### \$114,900

0 Bedroom, 0.00 Bathroom, Land on 0.16 Acres

Parkview Estates, Lloydminster, Alberta

The perfect location to build your new home! This south facing backyard lot ensures maximum privacy in your backyard as the lot backs up against a large green space - you will have no rear yard neighbors backing directly on to your new home. This large irregular shaped corner lot features 6855 square feet of space and is irregular in shape. Lots of different options for you to build your new home. Create RV parking in the backyard with access off 72 Ave... One neighbor instead of two is a bonus. Add to this the fact you back out of your driveway into the crescent mean you will hardly ever need to wait for traffic. Exceptionally priced and ready to build on.

## Exterior

Lot Description Backs on to Park/Green Space, Corner Lot