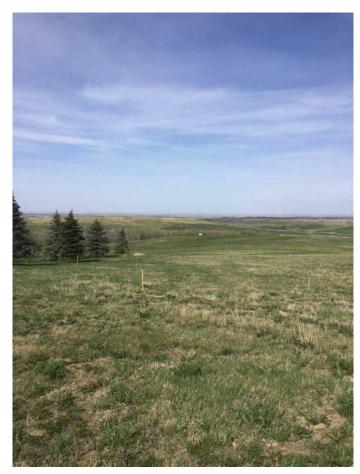

### \$456,750

0 Bedroom, 0.00 Bathroom, Land on 2.75 Acres

NONE, Rural Foothills County, Alberta

Welcome to this stunning new created (Lot 2) 2.75 +/- acre parcel that offers a truly unique setting to build your dream home. The contour to this land is fantastic with rolling hills and excellent panoramic views. Come see what "top of the world― means! This property is a short drive North to Calgary or South to the energetic growing town of Okotoks. Strathcona-Tweedsmuir School and Calgary Polo Club can be seen to the East with Spruce Meadows 15 minutes to the North. You will enjoy the elevated lifestyle provided by this new created parcel. PLEASE NOTE: Street Number TBV once building permit has been approved . Also Lot 3 adjacent is for sale 2.99Acres. GST included in price.