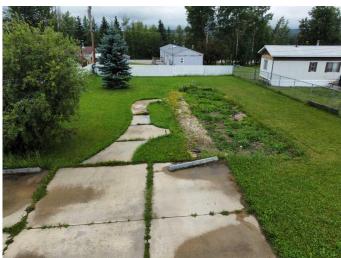

## \$24,900

0 Bedroom, 0.00 Bathroom, Land on 0.17 Acres

NONE, Fox Creek, Alberta

vacant serviced mobile home lot. completely fenced with 3 car cement parking pad