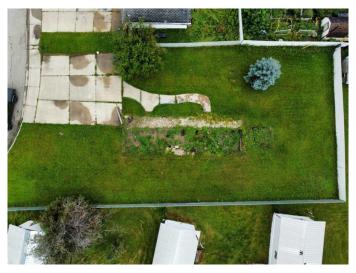

## \$24,900

0 Bedroom, 0.00 Bathroom, Land on 0.17 Acres

NONE, Fox Creek, Alberta

vacant serviced mobile home lot. completely fenced with 3 car cement parking pad