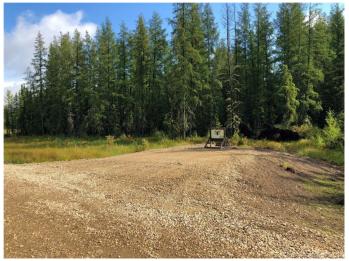

# \$189,900

0 Bedroom, 0.00 Bathroom, Land on 3.23 Acres

The Ranch, Rural Grande Prairie No. 1, County of, Alberta

PHASE 6 - Final phase of The Ranch, completely treed lots, and now only 4 of 7 lots still available. The Ranch is one of Grande Prairie's premier acreage developments and is located west of the Wapiti Nordic Ski Trails which can be accessed west off of Highway 40 or south off of the Correction Line, both routes are paved right to the subdivision. About 5 miles south of the city limits these beautiful acreages offer city water, power, gas, and lots are treed with spruce, tamarack, pine and poplar. The sandy rolling terrain offers amazing building sites with complete privacy. Lot sizes range from 3.11 â€" 3.68 acres and the CR-2 zoning with restrictive covenants promotes a beautiful subdivision while utilizing what true acreage living is all about. Info packages are available upon request. Take the picturesque drive out to The Ranch, road is now complete and approaches are in. GST is applicable. Vendor is a licensed REALTOR® in the Province of Alberta