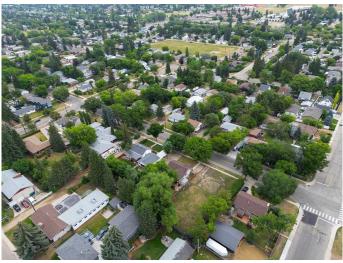

### \$299,900

0 Bedroom, 0.00 Bathroom, Land on 0.23 Acres

Mountview, Red Deer, Alberta

RARE- MASSIVE 74'6" X 135' lot on a gorgeous Elm tree lined treed in highly desirable Mountview subdivision. This size of lot in this subdivision is very hard to find. Build your dream home in this fabulous location, close to walking trails, schools and all amenities.