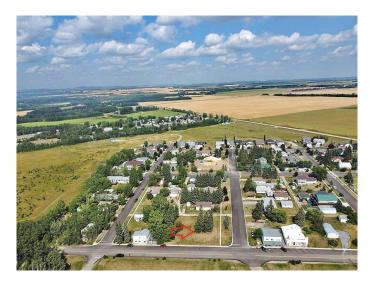

#### \$195,000

0 Bedroom, 0.00 Bathroom, Land on 0.40 Acres

NONE, Benalto, Alberta

Large parcel of land (3Lots) with 150 ft of frontage available in the peaceful hamlet of Benalto. So many opportunities available. Bring your imagination and your plans and unlock the potential for this land. Check out the permitted uses with local zoning regulations to see what fits for this land. This lot has great views to the mountains.