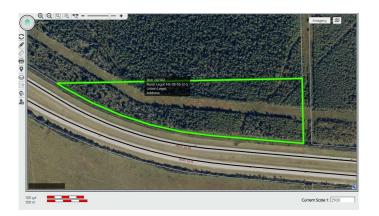

### \$65,000

0 Bedroom, 0.00 Bathroom, Land on 16.33 Acres

NONE, Rural Yellowhead County, Alberta

Discover the perfect blend of privacy, adventure, and natural splendor with this stunning 16+ acre recreational property. Nestled against Crown land, this expansive parcel is an outdoor enthusiast's dream, offering unparalleled access to nature and a host of recreational opportunities.

#### **Essential Information**

MLS® # A2157564

Price \$65,000

Bathrooms 0.00

Acres 16.33

Type Land

Sub-Type Recreational

Status Active

## **Community Information**

Address Highway 16 W & Range Roa

Subdivision NONE

City Rural Yellowhead County

County Yellowhead County

Province Alberta

Postal Code T7E 5A4