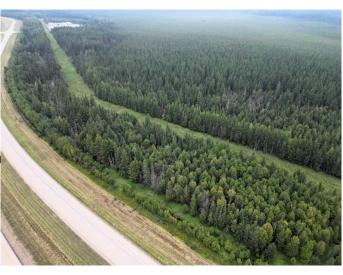

### \$65,000

0 Bedroom, 0.00 Bathroom, Land on 16.33 Acres

NONE, Rural Yellowhead County, Alberta

Discover the perfect blend of privacy, adventure, and natural splendor with this stunning 16+ acre recreational property. Nestled against Crown land, this expansive parcel is an outdoor enthusiast's dream, offering unparalleled access to nature and a host of recreational opportunities.