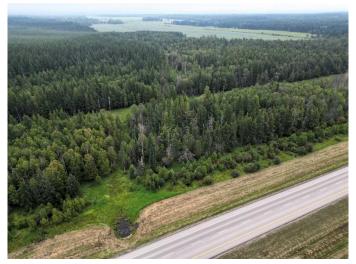

### \$65,000

0 Bedroom, 0.00 Bathroom, Land on 16.33 Acres

NONE, Rural Yellowhead County, Alberta

Discover the perfect blend of privacy, adventure, and natural splendor with this stunning 16+ acre recreational property. Nestled against Crown land, this expansive parcel is an outdoor enthusiast's dream, offering unparalleled access to nature and a host of recreational opportunities.