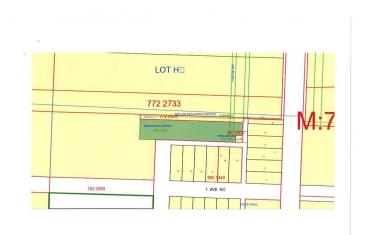

### \$17,900

0 Bedroom, 0.00 Bathroom, Land on 0.82 Acres

NONE, Falher, Alberta

0.82 Acre lot in the commercial area of Falher, Alberta. Zoned M-1.

## **Community Information**

Address Part Of The South West 9-78-21-w5

Subdivision NONE City Falher

County Smoky River No. 130, M.D. of

Province Alberta
Postal Code T0H 0E4

#### **Additional Information**

Date Listed August 14th, 2024

Days on Market 353
Zoning M1