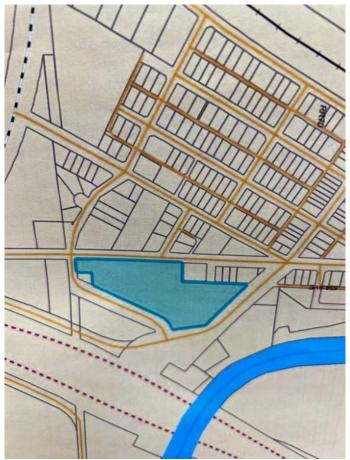

### \$85,000

0 Bedroom, 0.00 Bathroom, Land on 8.72 Acres

NONE, Sangudo, Alberta

Great opportunity for development. Bare land close to Sangudo ready for someone to develope. Plenty of trees and shrubs . 8.72 acres! Proximately about 3.5 hours drive from Calgary, or about 1.5 hours drive from Edmonton.

# **Community Information**

Address W:5 R:7 T:57 S:1 Q:se

Subdivision NONE
City Sangudo

County Lac Ste. Anne County

Province Alberta
Postal Code T0E 2A0