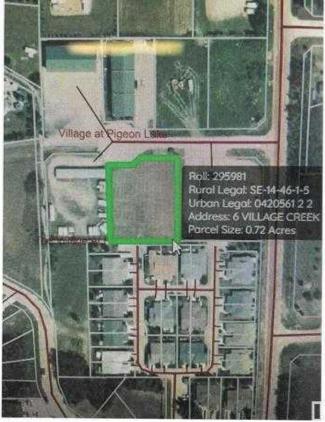

#### \$134,900

0 Bedroom, 0.00 Bathroom, Land on 0.72 Acres

NONE, Village at Pigeon Lake, Alberta

0.72 Acre lot zoned Urban Commercial at Pigeon Lake Village! Services available at the property line. Ready for Development in a very popular growing community. This is very close to Pigeon Lake with a number of Golf Courses, Restaurants, and Shops in the area.

### **Community Information**

| Address     | 6 Village Creek Close        |
|-------------|------------------------------|
| Subdivision | NONE                         |
| City        | Village at Pigeon Lake       |
| County      | Wetaskiwin No. 10, County of |
| Province    | Alberta                      |
| Postal Code | T0C 2V0                      |