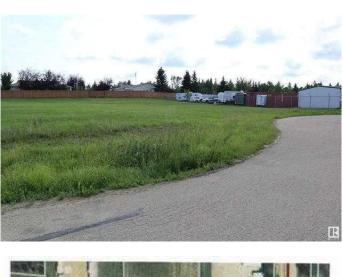

#### \$134,900

0 Bedroom, 0.00 Bathroom, Land on 0.72 Acres

NONE, Village at Pigeon Lake, Alberta

0.72 Acre lot zoned Urban Commercial at Pigeon Lake Village! Services available at the property line. Ready for Development in a very popular growing community. This is very close to Pigeon Lake with a number of Golf Courses, Restaurants, and Shops in the area.