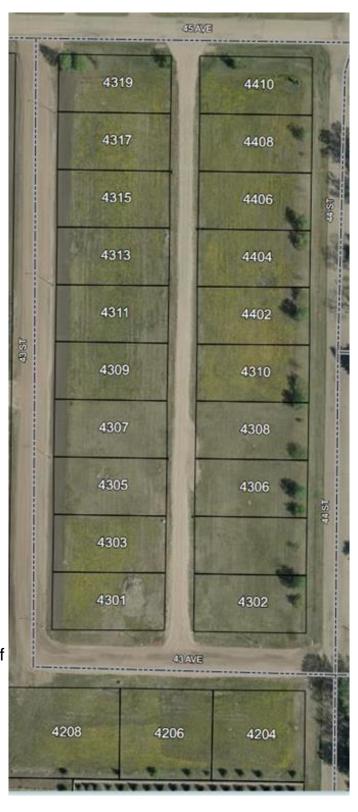

### \$19,900

0 Bedroom, 0.00 Bathroom, Land on 0.19 Acres

NONE, Castor, Alberta

Bare land in the new subdivision on the south part of Castor, 15 lots listed by Sutton Landmark Realty, all are approximately 65x128 ft. Negotiable time line to build.

# **Community Information**

Address 4404 44 Street

Subdivision NONE City Castor

County Paintearth No. 18, County of

Province Alberta
Postal Code T0C0X0