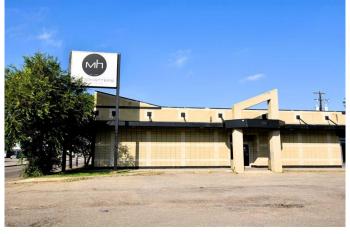

### \$1,690,000

0 Bedroom, 0.00 Bathroom, Commercial on 0.39 Acres

College Park., Grande Prairie, Alberta

This is a prime opportunity to acquire a versatile 8,500 SF building on a major arterial road. Featuring excellent access, high visibility, flexible zoning, and ample parkingâ€"including an adjacent lot with 71 spacesâ€"this property is well-suited for any type of business. Previously operating as a restaurant and bar, it is situated in a desirable location near popular spots like Tim Hortons, The Keg Steakhouse and Bar, and KFC, as well as two busy hotels. Additionally, it is just one block from Northwestern Polytechnic in the College Park subdivision. Properties like this are rarely available, so act fast. Contact your Commercial Realtor© today for more information or to schedule a viewing. This property is also available to lease. See MLS listing A2159382