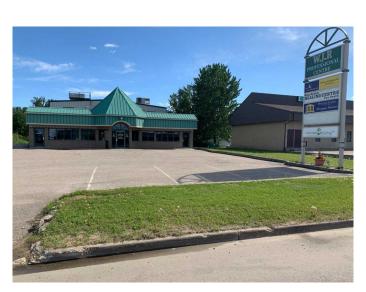

#### \$2,000

0 Bedroom, 0.00 Bathroom, Commercial on 0.00 Acres

NONE, Slave Lake, Alberta

Retail or Office Space for Lease! Aprox 1000 Sqft, zoned C1 available for your new business or expansion! Features 1 2pc bath, ample storage and an open floorplan so you can design your space, your way! Great location, just off Main St. Great exposure for your business!