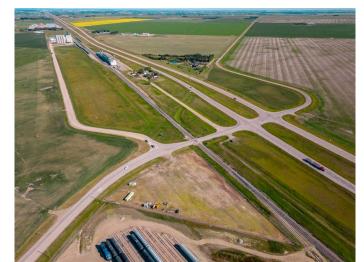

#### \$375,000

0 Bedroom, 0.00 Bathroom, Land on 3.77 Acres

NONE, Rural Lethbridge County, Alberta

3.77 acres bordering Hwy 4 & 845. High traffic count and good visibility for your business. Fully fenced with security gate, gravel lot, perimeter lighting, 200 amp service, 1000 gallon water tank, septic system.

## **Community Information**

Address 75005 Hwy 845 Highway

Subdivision NONE

City Rural Lethbridge County

County Lethbridge County

Province Alberta
Postal Code T1K 8G9

Date Listed August 19th, 2024

Days on Market 349
Zoning RC