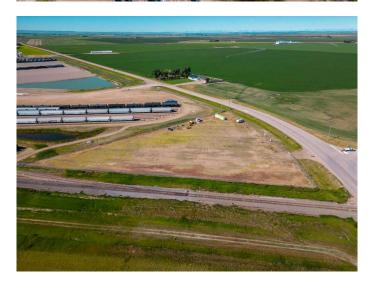

#### \$375,000

0 Bedroom, 0.00 Bathroom, Land on 3.77 Acres

NONE, Rural Lethbridge County, Alberta

3.77 acres bordering Hwy 4 & 845. High traffic count and good visibility for your business. Fully fenced with security gate, gravel lot, perimeter lighting, 200 amp service, 1000 gallon water tank, septic system.

## **Community Information**

Address 75005 Hwy 845 Highway

Subdivision NONE

City Rural Lethbridge County

County Lethbridge County

Province Alberta
Postal Code T1K 8G9

Date Listed August 19th, 2024

Days on Market 349
Zoning RC