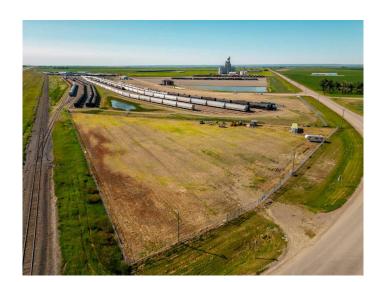

#### \$375,000

0 Bedroom, 0.00 Bathroom, Land on 3.77 Acres

NONE, Rural Lethbridge County, Alberta

3.77 acres bordering Hwy 4 & 845. High traffic count and good visibility for your business. Fully fenced with security gate, gravel lot, perimeter lighting, 200 amp service, 1000 gallon water tank, septic system.

## **Community Information**

Address 75005 Hwy 845 Highway

Subdivision NONE

City Rural Lethbridge County

County Lethbridge County

Province Alberta
Postal Code T1K 8G9

Date Listed August 19th, 2024

Days on Market 349
Zoning RC