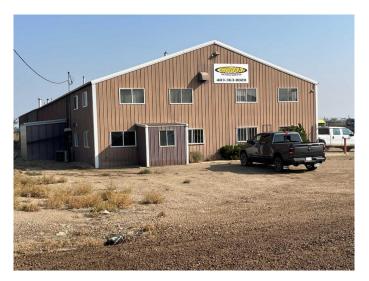

## \$497,400

0 Bedroom, 0.00 Bathroom, Commercial on 1.43 Acres

NONE, Rural Newell, County of, Alberta

Industrial property in prime location just North of Brooks and the TransCanada Highway. The property is on 1.43 acres with a fenced yard, offices, shop and mezzanine. The shop area is 11.700 sqft. with 3 overhead doors and 1 sliding door. Office area includes a reception area, 3 offices, storage room washroom and central air conditioning. Mezzanine level includes a boardroom, staff lunch room, washroom and office. The building is located minutes from Highway 1.