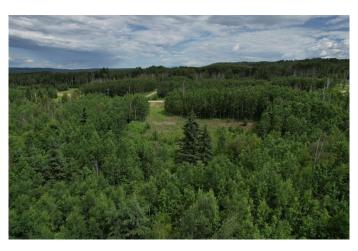

## \$99,000

0 Bedroom, 0.00 Bathroom, Land on 7.68 Acres

NONE, Rural Woodlands County, Alberta

This 7.68 acres of land in the Mountain Springs Subdivision includes an approach and a potential cleared site for building or parking. The developer can also include a drilled well if you wish to have it included. The land looks onto thousands of acres of crownland. It is an amazing property to own.