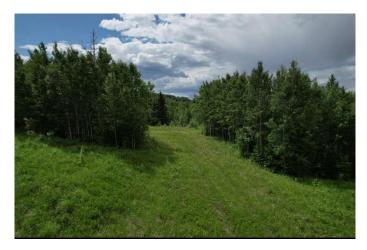

## \$99,000

0 Bedroom, 0.00 Bathroom, Land on 7.68 Acres

NONE, Rural Woodlands County, Alberta

This 7.68 acres of land in the Mountain Springs Subdivision includes an approach and a potential cleared site for building or parking. The developer can also include a drilled well if you wish to have it included. The land looks onto thousands of acres of crownland. It is an amazing property to own.