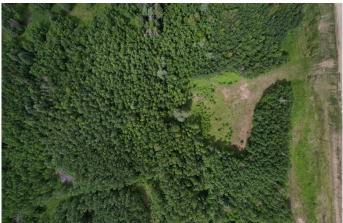

## \$99,000

0 Bedroom, 0.00 Bathroom, Land on 7.68 Acres

NONE, Rural Woodlands County, Alberta

This 7.68 acres of land in the Mountain Springs Subdivision includes an approach and a potential cleared site for building or parking. The developer can also include a drilled well if you wish to have it included. The land looks onto thousands of acres of crownland. It is an amazing property to own.