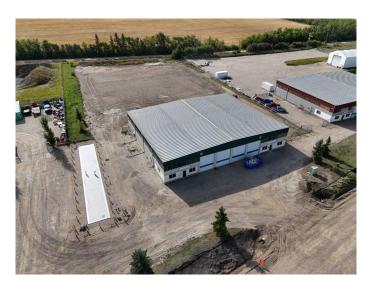

#### \$10

0 Bedroom, 0.00 Bathroom, Commercial on 2.61 Acres

Blindman Industrial Park, Rural Red Deer County, Alberta

This 12.500 SQ FT STAND ALONE SHOP w/ 2 offices, common area, 3 baths, NEWLY RENOVATED (approximately 1,000 sq ft) and developed in the north-west corner, allowing for over featuring 2.61 ACRES of FENCED, COMPACTED GRAVEL YARD! Gravelled front drive for customer/ employee parking, NEW LED SHOP LIGHTS, New office flooring, fresh paint, SEALED FLOOR with separate shop & sewer sumps, Located in the NEW **BLINDMAN INDUSTRIAL AREA- Featuring** 125'x100' long building with 4-14'x16'h DRIVE-THRU BAYS at the front, 6-14'X16'H bay doors at the back, TEN bay doors in total. Operations costs of \$3.69/PSF operating cost puts the total monthly asking price for this bay at \$14,260.42/month. Decent drive-around access provided by drive-thru gate on east side of the property. Visit REALTORS® website for more details on this great stand-alone shop in Red Deer County. BSI ZONED, lots of flexibility to operate your business from this space.

Built in 2000

#### **Essential Information**

MLS® # A2163557

Price \$10 Bathrooms 0.00

Acres 2.61 Year Built 2000

Type Commercial

Sub-Type Industrial

Status Active

# **Community Information**

Address 11, 39207 Range Road 271

Subdivision Blindman Industrial Park

City Rural Red Deer County

County Red Deer County

Province Alberta

Postal Code T4S 2M4

## **Exterior**

Roof Metal

Construction Metal Frame

Foundation Poured Concrete