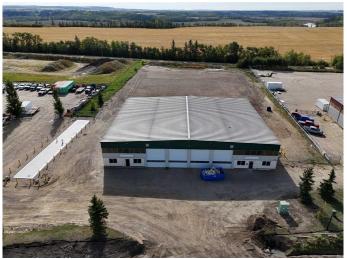

#### \$10

0 Bedroom, 0.00 Bathroom, Commercial on 2.61 Acres

Blindman Industrial Park, Rural Red Deer County, Alberta

This 12.500 SQ FT STAND ALONE SHOP w/ 2 offices, common area, 3 baths, NEWLY RENOVATED (approximately 1,000 sq ft) and developed in the north-west corner, allowing for over featuring 2.61 ACRES of FENCED, COMPACTED GRAVEL YARD! Gravelled front drive for customer/ employee parking, NEW LED SHOP LIGHTS, New office flooring, fresh paint, SEALED FLOOR with separate shop & sewer sumps, Located in the NEW **BLINDMAN INDUSTRIAL AREA- Featuring** 125'x100' long building with 4-14'x16'h DRIVE-THRU BAYS at the front, 6-14'X16'H bay doors at the back, TEN bay doors in total. Operations costs of \$3.69/PSF operating cost puts the total monthly asking price for this bay at \$14,260.42/month. Decent drive-around access provided by drive-thru gate on east side of the property. Visit REALTORS® website for more details on this great stand-alone shop in Red Deer County. BSI ZONED, lots of flexibility to operate your business from this space.

Built in 2000

#### **Essential Information**

MLS® # A2163557

Price \$10 Bathrooms 0.00

Acres 2.61 Year Built 2000

Type Commercial

Sub-Type Industrial

Status Active

# **Community Information**

Address 11, 39207 Range Road 271

Subdivision Blindman Industrial Park

City Rural Red Deer County

County Red Deer County

Province Alberta

Postal Code T4S 2M4

## **Exterior**

Roof Metal

Construction Metal Frame

Foundation Poured Concrete