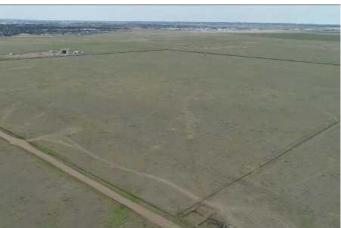

### \$800,000

0 Bedroom, 0.00 Bathroom, Agri-Business on 160.00 Acres

Northeast Crescent Heights, Medicine Hat, Alberta

ESTATE SALE!!! DEVELOPMENT
OPPORTUNITY!! 160 acres+- of prairie grass
annexed by the City of Medicine Hat. Has
some gas revenue, please call for more
information