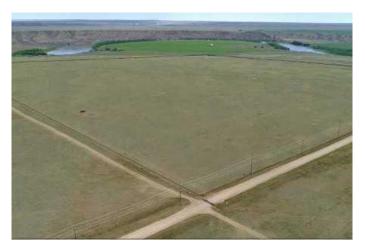

### \$800,000

0 Bedroom, 0.00 Bathroom, Agri-Business on 160.00 Acres

Northeast Crescent Heights, Medicine Hat, Alberta

ESTATE SALE!!! DEVELOPMENT
OPPORTUNITY!! 160 acres+- of prairie grass
annexed by the City of Medicine Hat. Has
some gas revenue, please call for more
information