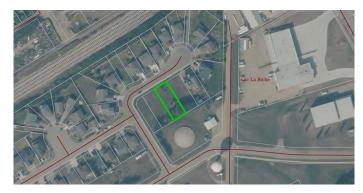

#### \$85,000

0 Bedroom, 0.00 Bathroom, Land on 0.21 Acres

Lac La Biche, Lac La Biche, Alberta

Discover the perfect canvas for your dream home on this spacious 9000 sqft residential lot located in the heart of Lac la Biche. The Crescent Heights neighborhood offers quiet cul-de-sac living, municipal services and is walking distance to parks, hospital and Portage College.

#### **Community Information**

| Address     | 9517 100 Avenue     |
|-------------|---------------------|
| Subdivision | Lac La Biche        |
| City        | Lac La Biche        |
| County      | Lac La Biche County |
| Province    | Alberta             |
| Postal Code | T0A 2C0             |