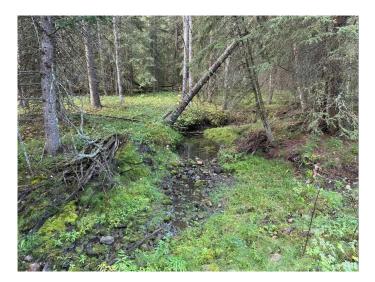

#### \$1,149,900

0 Bedroom, 0.00 Bathroom, Land on 77.96 Acres

NONE, Rural Mountain View County, Alberta

Price improvement! Nestled in the small, welcoming community of Water Valley just 35 minutes NW of Cochrane, this 78-acre property features a beautiful mix of mature trees and open spaces, perfect for privacy and outdoor enjoyment. A charming creek winds through the land, enhancing the natural setting. With easy access off pavement, this property is located under 2km south from the 4 way stop in Water Valley and an hour on pavement from the Calgary airport. Whether you're looking to create a private estate, explore personal recreational uses, or pursue development opportunities, this property offers both natural beauty and investment potential. Situated in the Water Valley/Winchell Lake Area Structure Plan, this Agricultural parcel currently zoned AG 2, holds potential for future development with municipal approval (buyers please check directly with Mountain View County as to what is permitted). Power and gas to the property line. Please do not access the property without your favorite Realtor and be mindful of the horses on the property and wildlife.

#### Amenities

| Utilities  | Electricity at Lot Line |
|------------|-------------------------|
| Waterfront | Creek                   |

## Exterior

| Lot Description | Creek/River/Stream/Pond,    | Near     | Golf | Course, | Meadow, | Many | Trees, |
|-----------------|-----------------------------|----------|------|---------|---------|------|--------|
|                 | Native Plants, Pasture, Sub | odivideo | b    |         |         |      |        |