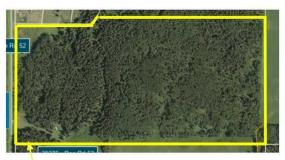

#### \$1,149,900

0 Bedroom, 0.00 Bathroom, Land on 77.96 Acres

NONE, Rural Mountain View County, Alberta

Price improvement! Nestled in the small, welcoming community of Water Valley just 35 minutes NW of Cochrane, this 78-acre property features a beautiful mix of mature trees and open spaces, perfect for privacy and outdoor enjoyment. A charming creek winds through the land, enhancing the natural setting. With easy access off pavement, this property is located under 2km south from the 4 way stop in Water Valley and an hour on pavement from the Calgary airport. Whether you're looking to create a private estate, explore personal recreational uses, or pursue development opportunities, this property offers both natural beauty and investment potential. Situated in the Water Valley/Winchell Lake Area Structure Plan, this Agricultural parcel currently zoned AG 2, holds potential for future development with municipal approval (buyers please check directly with Mountain View County as to what is permitted). Power and gas to the property line. Please do not access the property without your favorite Realtor and be mindful of the horses on the property and wildlife.

## Exterior

| Lot Description | Creek/River/Stream/Pond,    | Near     | Golf | Course, | Meadow, | Many | Trees, |
|-----------------|-----------------------------|----------|------|---------|---------|------|--------|
|                 | Native Plants, Pasture, Sub | odivideo | b    |         |         |      |        |