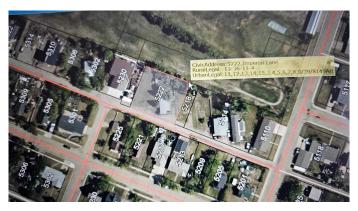

# \$55,000 - 5222 Imperial Lane, Coronation

MLS® #A2165465

### \$55,000

0 Bedroom, 0.00 Bathroom, Land on 0.26 Acres

NONE, Coronation, Alberta

XLarge lot in Coronation, backs onto Coronation Golf Course, four-25 ft lots-12-15, on existing title 0036583757, empty lots 9-11 to the east have not been developed are for sale also @ \$35000- 5018 Imperial Lane, Linc#0015720287.

# **Community Information**

Address 5222 Imperial Lane

Subdivision NONE

City Coronation

County Paintearth No. 18, County of

Province Alberta
Postal Code T0C1C0