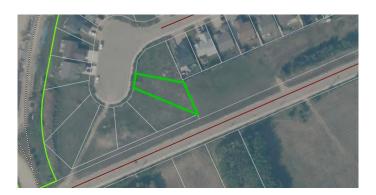

# \$56,000 - 9627 100 Avenue, Lac La Biche

MLS® #A2165484

### \$56,000

0 Bedroom, 0.00 Bathroom, Land on 0.19 Acres

Lac La Biche, Lac La Biche, Alberta

Looking for the perfect place to call home? Dreaming of building your perfect home? Crescent Heights offers 7000sqft lots, municipal services and is walking distance to parks, recreation, shopping and schools!

# **Community Information**

Address 9627 100 Avenue

Subdivision Lac La Biche
City Lac La Biche

County Lac La Biche County

Province Alberta
Postal Code T0A 2C0