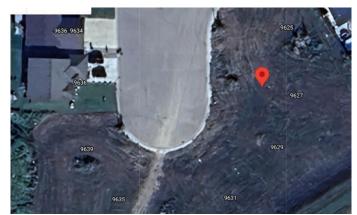

# \$56,000 - 9627 100 Avenue, Lac La Biche

MLS® #A2165484

### \$56,000

0 Bedroom, 0.00 Bathroom, Land on 0.19 Acres

Lac La Biche, Lac La Biche, Alberta

Looking for the perfect place to call home? Dreaming of building your perfect home? Crescent Heights offers 7000sqft lots, municipal services and is walking distance to parks, recreation, shopping and schools!

# **Community Information**

Address 9627 100 Avenue

Subdivision Lac La Biche
City Lac La Biche

County Lac La Biche County

Province Alberta
Postal Code T0A 2C0