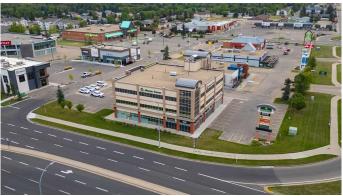

### \$5,300,000

0 Bedroom, 0.00 Bathroom, Commercial on 1.03 Acres

West End, Camrose, Alberta

Exceptional Investment Opportunity. The Gemini Centre - A Premier Property with a Prime Location and Exposure along 48th Ave in the West End of the City of Camrose. Situated on just over an acre with a building total of 25,339 sqft and a net lease space of 20,595 sqft. Excellent blend of tenants, ideal ground floor locations and the best office environments in the City of Camrose. Prime Location at the intersection of Highway 13 and Camrose Drive giving incredible exposure for business and access for the public. The Building features superior design, unmatched visibility, parking and elevator access.

# **Community Information**

Address 6708 48 Avenue

Subdivision West End City Camrose

County Camrose
Province Alberta
Postal Code T4V 4S3