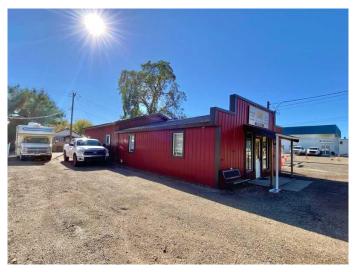

#### \$205,000

0 Bedroom, 0.00 Bathroom, Commercial on 0.11 Acres

East End, Brooks, Alberta

Prime Commercial Opportunity on Corner Lot with High Traffic Exposure

Discover the potential of this versatile 1,200 sq. ft. single-story commercial building located on a prominent corner lot, offering excellent visibility and easy access. The property boasts a large open office space that can be customized for a variety of business uses, from retail to professional services. Each workspace is equipped with its own heating system, ensuring comfort throughout the year. Key features include:

• Ample extra parking for staff and clients, a rare find in high-traffic areas. Zoned for commercial use, this propertyâ€<sup>™</sup>s flexible design allows for endless possibilities. Whether youâ€<sup>™</sup>re expanding your business or starting a new venture, this well-maintained building is ready to support your growth. Donâ€<sup>™</sup>t miss out on this prime opportunity. Call for your private viewing!!