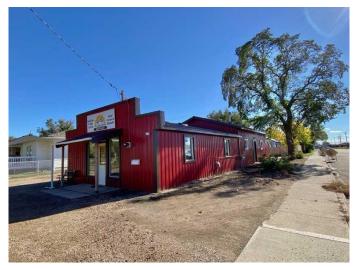

#### \$205,000

0 Bedroom, 0.00 Bathroom, Commercial on 0.11 Acres

East End, Brooks, Alberta

Prime Commercial Opportunity on Corner Lot with High Traffic Exposure

Discover the potential of this versatile 1,200 sq. ft. single-story commercial building located on a prominent corner lot, offering excellent visibility and easy access. The property boasts a large open office space that can be customized for a variety of business uses, from retail to professional services. Each workspace is equipped with its own heating system, ensuring comfort throughout the year. Key features include:

• Ample extra parking for staff and clients, a rare find in high-traffic areas. Zoned for commercial use, this propertyâ€<sup>™</sup>s flexible design allows for endless possibilities. Whether youâ€<sup>™</sup>re expanding your business or starting a new venture, this well-maintained building is ready to support your growth. Donâ€<sup>™</sup>t miss out on this prime opportunity. Call for your private viewing!!