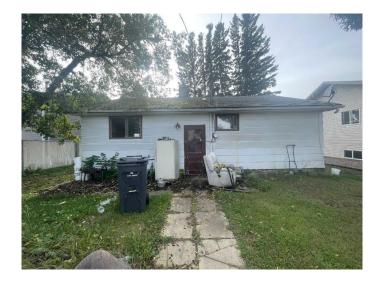

## **Exterior**

Exterior Features None

Lot Description Back Lane, Back Yard, City Lot, Few Trees, Front Yard

Roof Asphalt Shingle

Construction Wood Frame, Wood Siding Foundation Poured Concrete, Other