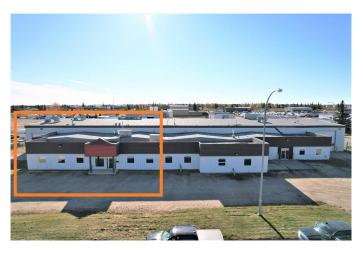

#### \$15

0 Bedroom, 0.00 Bathroom, Commercial on 1.62 Acres

Richmond Industrial Park, Grande Prairie, Alberta

Located on the South side of Grande Prairie just off of 84th avenue this property offers 11,464 sq.ft of shop and office ideally located in the Richmond Industrial Park. The property consists of six 80' bays and includes one pull-thru/wash-bay as well as a secondary parts area. The newly renovated offices are made up of 9 designated offices and a large professional reception area. This is a must-see for any company looking to set up on the South side of Grande Prairie in a clean building at a price that won't break the bank. Call your Commercial Realtor© for more information or to book a showing today. (Base Rent 11,464 sq.ft @ \$15 PSF = \$14,330.00/month plus GST. Additional Rent: 11,464 sq. ft @ \$4.00PSF = \$3,821.33/month plus GST. Total Monthly Payment: \$18,151.33/month plus GST.)

## **Community Information**

Address 101, 11101 87 Avenue

Subdivision Richmond Industrial Park

City Grande Prairie
County Grande Prairie

Province Alberta

Postal Code T8V 5P6