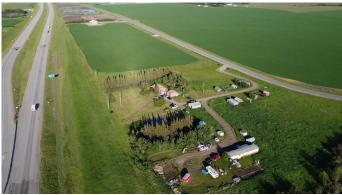

### \$3,800,000

0 Bedroom, 0.00 Bathroom, Land on 7.87 Acres

NONE, Rural Grande Prairie No. 1, County of, Alberta

HIGHWAY FRONTAGE! Directly South of Highway 43X you will find this 7.87 acre parcel. Zoning approved for GWC commercial development along high visibility arterial corridors, which serve as entrance routes to residential neighbourhoods in the County. Meaning for potential development of hotels, retail stores, gas stations, and so much more! The full piece would make a great location for an Amazon warehouse or an IKEA franchise. Subdivision plans have been approved to subdivide this parcel into 1.97 acre lots if a buyer wishes for less land. Power and gas already available at the property well water access.