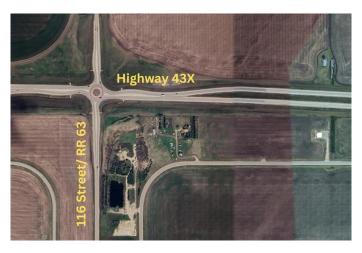

### \$3,800,000

0 Bedroom, 0.00 Bathroom, Land on 7.87 Acres

NONE, Rural Grande Prairie No. 1, County of, Alberta

HIGHWAY FRONTAGE! Directly South of Highway 43X you will find this 7.87 acre parcel. Zoning approved for GWC commercial development along high visibility arterial corridors, which serve as entrance routes to residential neighbourhoods in the County. Meaning for potential development of hotels, retail stores, gas stations, and so much more! The full piece would make a great location for an Amazon warehouse or an IKEA franchise. Subdivision plans have been approved to subdivide this parcel into 1.97 acre lots if a buyer wishes for less land. Power and gas already available at the property well water access.