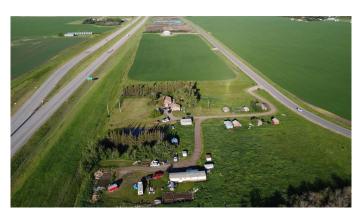

### \$3,800,000

0 Bedroom, 0.00 Bathroom, Land on 7.87 Acres

NONE, Rural Grande Prairie No. 1, County of, Alberta

HIGHWAY FRONTAGE! Directly South of Highway 43X you will find this 7.87 acre parcel. Zoning approved for GWC commercial development along high visibility arterial corridors, which serve as entrance routes to residential neighbourhoods in the County. Meaning for potential development of hotels, retail stores, gas stations, and so much more! The full piece would make a great location for an Amazon warehouse or an IKEA franchise. Subdivision plans have been approved to subdivide this parcel into 1.97 acre lots if a buyer wishes for less land. Power and gas already available at the property well water access.