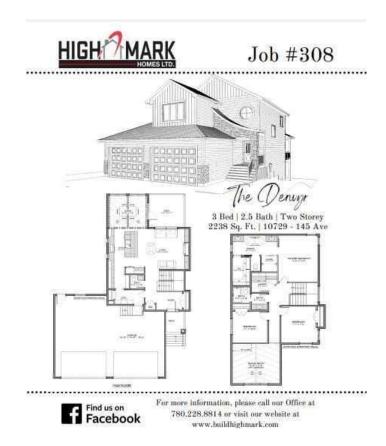

## \$749,900

3 Bedroom, 3.00 Bathroom, 2,238 sqft Residential on 0.19 Acres

Whispering Ridge, Rural Grande Prairie No. 1, County of, Alberta

\*High Mark Homes Job 348 - The Denvyr XL\* Discover your dream home in this stunning two-storey residence located in Whispering Ridge with no rear neighbors for an unobstructed view of the beautiful sunsets. The Denvyr XL is an updated plan that boasts 3 spacious bedrooms and 2.5 elegant baths, providing ample space for family living. With 2,238 square feet of thoughtfully designed living space, this home is perfect for both relaxation and entertaining. Step inside and be greeted by impressive 9-foot ceilings on the main floor, enhanced by vaulted ceilings featuring beautiful timber beams in the dining area. The chef-inspired kitchen is a true highlight, showcasing quartz countertops and a convenient butler's pantry. Natural light floods the undeveloped basement through oversized windows, creating an inviting atmosphere for family activities or a home theater. The upper floor features a versatile bonus room that has a vaulted ceiling, ideal for a play area or office, along with an upgraded larger laundry room for added convenience and functionality. This home is situated on a large lot, providing plenty of outdoor space for recreation and relaxation. The 38-foot garage includes one bay that is 30 feet deep due to its larger lot, with additional room for RV parking. Don't miss the opportunity to make this exceptional property your new home.